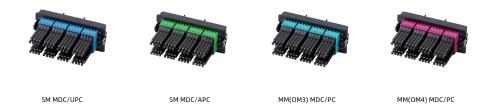

## **General Information**

| Panel Material | Adapter       | Adapter Color                      | Capacity                          |
|----------------|---------------|------------------------------------|-----------------------------------|
| PC+ABS         | MDC(Quad)     | Blue/Green/Aqua/<br>Heather Violet | 64F                               |
| Standard       | Dimension(mm) | Weight(g)                          | Application                       |
| RoHS/REACH     | 95x35         | 65 <sup>®</sup>                    | Match for UltraM/N/S<br>Enclosure |