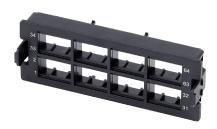

## 64-port MDC(Quad) Plastic Adapter Panel

Match for UltraM/N/S Series Enclosures

## Description

The MDC Adapter Panel in the Ultra product family comes pre-loaded with fiber adapters, enabling efficient connections between backbone-to-backbone or backbone-to-horizontal fiber cabling. When paired with Ultra series enclosures, it offers a stable and compact solution that greatly streamlines the deployment of optical network infrastructure.

## **General Information**

| Panel Material | Adapter       | Adapter Color                      | Capacity                          |
|----------------|---------------|------------------------------------|-----------------------------------|
| PC+ABS         | MDC(Quad)     | Blue/Green/Aqua/<br>Heather Violet | 64F                               |
| Standard       | Dimension(mm) | Weight(g)                          | Application                       |
| RoHS/REACH     | 95x35         | 65 <sup>®</sup>                    | Match for UltraM/N/S<br>Enclosure |