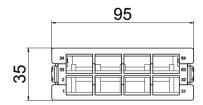

## **General Information**

| Panel Material | Adapter       | Adapter Color                      | Capacity                          |
|----------------|---------------|------------------------------------|-----------------------------------|
| PC+ABS         | MDC(Quad)     | Blue/Green/Aqua/<br>Heather Violet | 64F                               |
| Standard       | Dimension(mm) | Weight(g)                          | Application                       |
| RoHS/REACH     | 95x35         | 65 <sup>®</sup>                    | Match for UltraM/N/S<br>Enclosure |