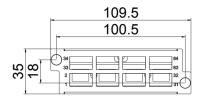

## **General Information**

| Panel Material | Adapter       | Adapter Color                      | Capacity                          |
|----------------|---------------|------------------------------------|-----------------------------------|
| Aluminum       | MDC(Quad)     | Blue/Green/Aqua/<br>Heather Violet | 64F                               |
| Standard       | Dimension(mm) | Weight(g)                          | Application                       |
| RoHS/REACH     | 109.5x35      | 109 <sup>®</sup>                   | Match for UltraX/Y/N<br>Enclosure |