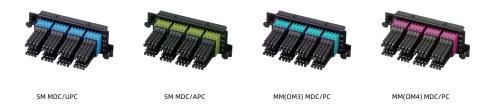

## **General Information**

| Panel Material | Adapter       | Adapter Color                      | Capacity                          |
|----------------|---------------|------------------------------------|-----------------------------------|
| Aluminum       | MDC(Quad)     | Blue/Green/Aqua/<br>Heather Violet | 64F                               |
| Standard       | Dimension(mm) | Weight(g)                          | Application                       |
| RoHS/REACH     | 109.5x35      | 109 <sup>®</sup>                   | Match for UltraX/Y/N<br>Enclosure |