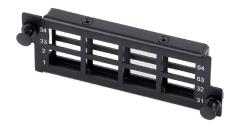

## 64-port MDC(Quad) Metal Adapter Panel

Match for UltraX/Y/N Series Enclosures

## Description

The MDC Adapter Panel in the Ultra product family comes pre-loaded with fiber adapters, enabling efficient connections between backbone-to-backbone or backbone-to-horizontal fiber cabling. When paired with Ultra series enclosures, it offers a stable and compact solution that greatly streamlines the deployment of optical network infrastructure.