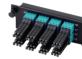

SM MDC/UPC

SM MDC/APC

MM(OM3) MDC/PC

MM(OM4) MDC/PC

## **General Information**

| Panel Material | Adapter       | Adapter Color                      | Capacity                          |
|----------------|---------------|------------------------------------|-----------------------------------|
| Aluminum       | MDC(Triple)   | Blue/Green/Aqua/<br>Heather Violet | 48F                               |
| Standard       | Dimension(mm) | Weight(g)                          | Application                       |
| RoHS/REACH     | 109.5x35      | 94 <sup>®</sup>                    | Match for UltraX/Y/N<br>Enclosure |