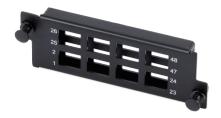

## 48-port MDC(Triple) Metal Adapter Panel

Match for UltraX/Y/N Series Enclosures

## Description

The MDC Adapter Panel in the Ultra product family comes pre-loaded with fiber adapters, enabling efficient connections between backbone-to-backbone or backbone-to-horizontal fiber cabling. When paired with Ultra series enclosures, it offers a stable and compact solution that greatly streamlines the deployment of optical network infrastructure.

## **General Information**

| Panel Material | Adapter       | Adapter Color                      | Capacity                          |
|----------------|---------------|------------------------------------|-----------------------------------|
| Aluminum       | MDC(Triple)   | Blue/Green/Aqua/<br>Heather Violet | 48F                               |
| Standard       | Dimension(mm) | Weight(g)                          | Application                       |
| RoHS/REACH     | 109.5x35      | 94 <sup>®</sup>                    | Match for UltraX/Y/N<br>Enclosure |