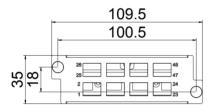

## **General Information**

| Panel Material | Adapter       | Adapter Color                      | Capacity                          |
|----------------|---------------|------------------------------------|-----------------------------------|
| Aluminum       | MDC(Triple)   | Blue/Green/Aqua/<br>Heather Violet | 48F                               |
| Standard       | Dimension(mm) | Weight(g)                          | Application                       |
| RoHS/REACH     | 109.5x35      | 94 <sup>®</sup>                    | Match for UltraX/Y/N<br>Enclosure |